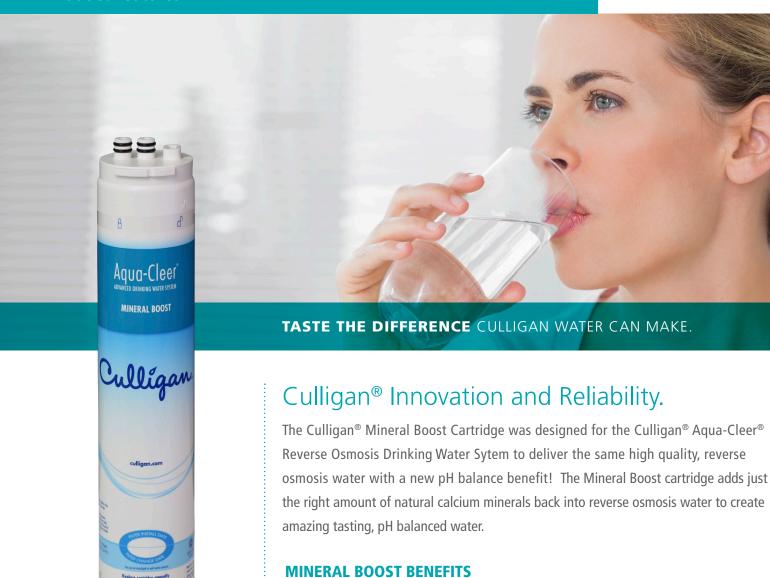

## CULLIGAN® MINERAL BOOST CARTRIDGE

**Product Features** 

Raises RO water TDS by 20ppm to 30ppm

Raises RO water pH by 1 to 2 pH

• Capacity 1,000 gallons or 1 year

WATER QUALITY

**CAUTION:** Do not use with water that is microbiologically unsafe or of unknown quality without adequate disinfection before or after the system. The contaminants or other substances removed or reduced by this water treatment device are not necessarily in your water.